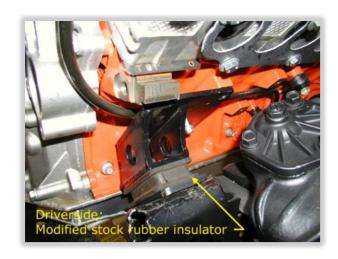

fornia 92880-1726
Phone (951) 371-4878

www.ttiexhaust.com

## ENGINE MOUNTS 67-72 A-body

## **Biscuit style engine mounts**

- Designed for GEN III Hemi Classic Car applications only
- Designed for use with V8 K-member only
- Compatible with our 5.7, 6.1 and 6.4 headers
- Includes mounting hardware

## Part #57MMA



Drivers-side mount includes: (3)10mm x 25mm x 1.5 pitch bolts Passenger-side mount includes: (4)10mm x 25mm x 1.5 pitch bolts **Note:** Rubber Insulators are <u>not</u> included with engine mounts.

Rubber Insulators are <u>not</u> included with engine mounts.

The stock insulators can be used however, they will require modification.

Insulators are available through Schumacher Creative Services of Seattle, WA. www.engine-swaps.com



Modified stock rubber insulators shown