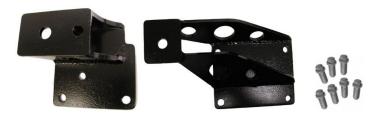

## **Biscuit style engine mounts**

- Designed for GEN III Hemi Classic Car applications only
- Designed for use with V8 K-member only
- Compatible with our 5.7, 6.1 and 6.4 headers
- Includes mounting hardware

## Part #57MMA

Drivers-side mount includes: (3)10mm x 25mm x 1.5 pitch bolts Passenger-side mount includes: (4)10mm x 25mm x 1.5 pitch bolts **Note:** Rubber Insulators are <u>not</u> included with engine mounts.