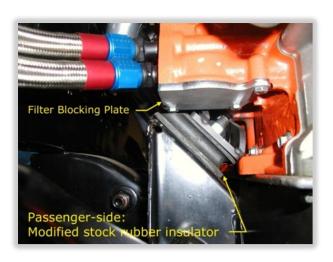

rnia 92880-1726
Phone (951) 371-4878

www.ttiexhaust.com

## ENGINE MOUNTS 67-72 A-body

## **Biscuit style engine mounts**

- Designed for GEN III Hemi Classic Car applications only
- Designed for use with V8 K-member only
- Compatible with our 5.7, 6.1 and 6.4 headers
- Includes mounting hardware

## Part #57MMA



Drivers-side mount includes: (3)10mm x 25mm x 1.5 pitch bolts Passenger-side mount includes: (4)10mm x 25mm x 1.5 pitch bolts **Note:** Rubber Insulators are <u>not</u> included with engine mounts.

Rubber Insulators are <u>not</u> included with engine mounts.

The stock insulators can be used however, they will require modification.

Insulators are available through Schumacher Creative Services of Seattle, WA. www.engine-swaps.com



Modified stock rubber insulators shown