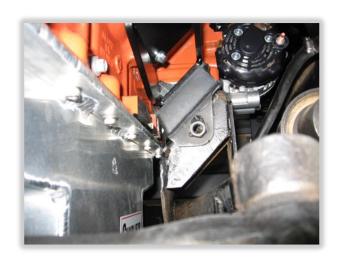

## **Biscuit style engine mounts**

- Designed for GEN III Hemi Classic Car applications only
- · Designed for use with V8 K-member only
- Compatible with our 5.7, 6.1 and 6.4 headers
- Includes mounting hardware

## Part #57MMBE

Drivers-side mount includes: (3)10mm x 25mm x 1.5 pitch bolts Passenger-side mount includes: (4)10mm x 25mm x 1.5 pitch bolts **Note:** Rubber Insulators are <u>not</u> included with engine mounts.