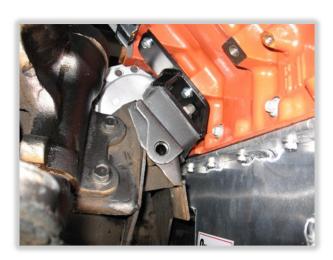

## **Biscuit style engine mounts**

- Designed for GEN III Hemi Classic Car applications only
- · Designed for use with V8 K-member only
- Compatible with our 5.7, 6.1 and 6.4 headers
- Includes mounting hardware

## Part #57MMBE

Drivers-side mount includes: (3)10mm x 25mm x 1.5 pitch bolts Passenger-side mount includes: (4)10mm x 25mm x 1.5 pitch bolts **Note:** Rubber Insulators are <u>not</u> included with engine mounts.