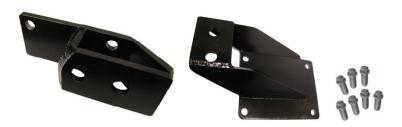

## **Biscuit style engine mounts**

- Designed for GEN III Hemi Classic Car applications only
- · Designed for use with V8 K-member only
- Compatible with our 5.7, 6.1 and 6.4 headers
- Includes mounting hardware

## Part #57MMBE

Drivers-side mount includes: (3)10mm x 25mm x 1.5 pitch bolts Passenger-side mount includes: (4)10mm x 25mm x 1.5 pitch bolts **Note:** Rubber Insulators are <u>not</u> included with engine mounts.